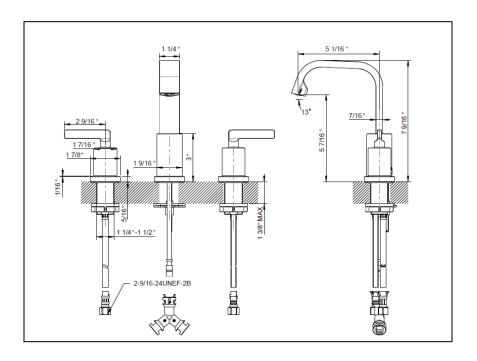

# LAVATORY FAUCET

- Ardua Collection
- Two-Handle Widespread Lavatory Faucet
- 3-Hole Installation

## **STANDARD SPECIFICATIONS**

- Ceramic disc cartridge
- 3-hole installation
- lead free spout
- Hybrid water way
- 24" Flexible stainless steel inlet hose with 3/8" compression fitting
- 1.2gpm max @ 60psi