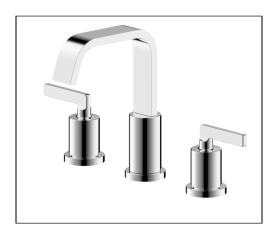

# LAVATORY FAUCET

- Ardua Collection
- Two-Handle Widespread Lavatory Faucet
- 3-Hole Installation

## **STANDARD SPECIFICATIONS**

- Ceramic disc cartridge
- 3-hole installation
- lead free spout
- Hybrid water way
- 24" Flexible stainless steel inlet hose with 3/8" compression fitting
- 1.2gpm max @ 60psi

### **FINISHES INCLUDE**

- Chrome (UF56700)
- Matte Black (UF56707)
- Spot Resist Brushed Nickel (UF56709)